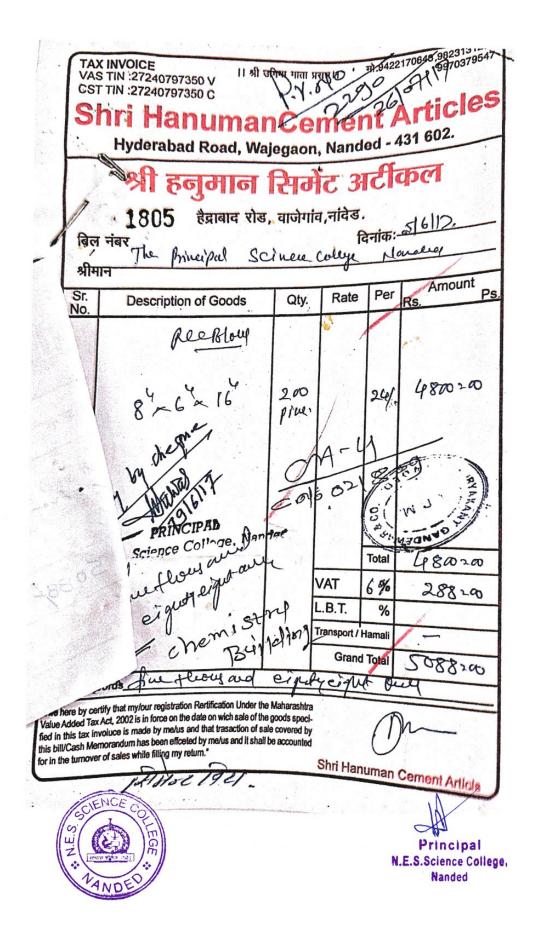

4.4.1: Percentage expenditure incurred on maintenance of physical facilities and academic support facilities excluding salary component, during the last year -

| Head of expenditure (for ex.<br>Repair and maintenance) | 2018-19<br>Item of expenditure (for ex. AMC for Lab<br>equipment and computers, garden<br>maintenance etc.) | Amount<br>(INR in<br>Lakhs) |
|---------------------------------------------------------|-------------------------------------------------------------------------------------------------------------|-----------------------------|
|                                                         | Road Repair                                                                                                 | 0.05                        |
|                                                         | Current Repair                                                                                              | 0.76                        |
| <b>Repairs and Maintenance:</b>                         | Computer Maintenance                                                                                        | 0.05                        |
|                                                         | Total                                                                                                       | 0.86                        |
|                                                         | Chemistry recurring expenditure                                                                             | 0.45                        |
|                                                         | Physics recurring expenditure                                                                               | 0.50                        |
|                                                         | Botany recurring expenditure                                                                                | 3.35                        |
|                                                         | Geology recurring expenditure                                                                               | 0.13                        |
|                                                         | Zoology recurring expenditure                                                                               | 0.57                        |
| Current Laboratory Expenditure                          | Mathematics recurring expenditure                                                                           | 0.38                        |
| Current Euconatory - 1                                  | Fishery recurring expenditure                                                                               | 0.08                        |
|                                                         | Electronics recurring expenditure                                                                           | 0.01                        |
|                                                         | Statistics recurring expenditure                                                                            | 0.21                        |
|                                                         | Microbiology recurring expenditure                                                                          | 0.06                        |
|                                                         | Microbiology recurring expenditure                                                                          | 5.73                        |
| -                                                       |                                                                                                             | 2.12                        |
|                                                         | College Garden<br>Botanical Garden                                                                          | 1.33                        |
|                                                         | Botanical Garden                                                                                            | 0.01                        |
|                                                         | Water Pumping Plan                                                                                          | 4.33                        |
| Miscellanious                                           | Lighting                                                                                                    | 1.84                        |
| Miscenanious                                            | Telephone                                                                                                   | 1.84                        |
|                                                         | Stationary                                                                                                  | 0.04                        |
|                                                         | Postage and Telegram                                                                                        | 2.96                        |
|                                                         | Printing and Examination                                                                                    | 1.57                        |
|                                                         | Games and sports Expenditure                                                                                | 0.30                        |
|                                                         | Student Council Expenditure                                                                                 | 1.12                        |
|                                                         | Social Gathering Expenditure                                                                                | 0.22                        |
|                                                         | Youth Festival Expenditure                                                                                  | 0.2                         |
|                                                         | University Sports Fees                                                                                      | 0.7                         |
| Gymkhana and other extra                                | Student Welfare Fees                                                                                        | 0.5                         |
| curricular activities                                   | College Magzine Expenditure                                                                                 | 1.2                         |
|                                                         | Special Science Activity Expenditure                                                                        | 0.9                         |
|                                                         | Ashwamedha Fees                                                                                             | 0.9                         |
|                                                         | Chancellor Office Activity                                                                                  | 0.1                         |
|                                                         | NSS Fees                                                                                                    | 0.1                         |
|                                                         | Audit Fees                                                                                                  | 3.9                         |
|                                                         | Affiliation Fees                                                                                            |                             |
|                                                         | Office Contingencies                                                                                        | 0.1                         |
|                                                         | Advertisement Exp.                                                                                          | 0.4                         |
| Other Items                                             | Travelling Expenses                                                                                         | 1.3                         |
|                                                         | College Development                                                                                         | 6.0                         |
|                                                         | Conveyance Exp.                                                                                             | 0.2                         |