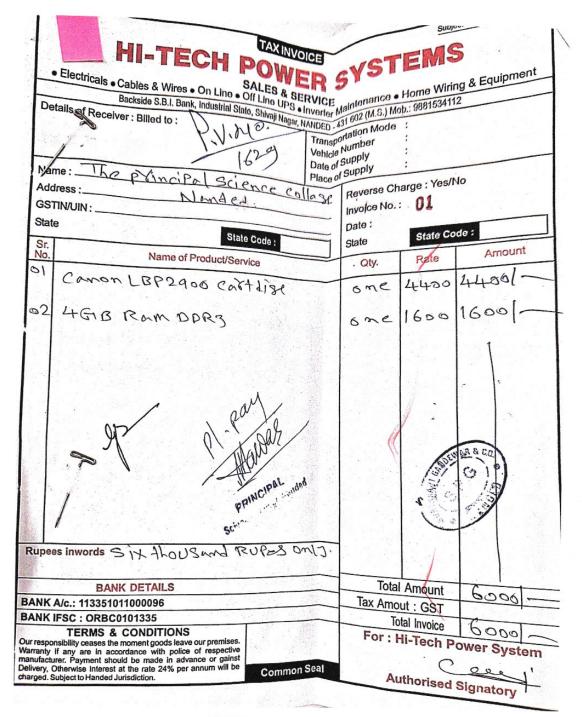

4.4.1: Percentage expenditure incurred on maintenance of physical facilities and academic support facilities excluding salary component, during the last year -

| Head of expenditure (for ex.<br>Repair and maintenance) | Item of expenditure (for ex. AMC for Lab<br>equipment and computers, garden<br>maintenance etc.) | Amount<br>(INR in<br>Lakhs) |
|---------------------------------------------------------|--------------------------------------------------------------------------------------------------|-----------------------------|
|                                                         | Road Repair                                                                                      | 0.76                        |
| <b>Repairs and Maintenance:</b>                         | Current Repair                                                                                   | 0.68                        |
| •                                                       | Computer Maintenance                                                                             | 0.60                        |
|                                                         |                                                                                                  | 2.0                         |
|                                                         | Chemistry recurring expenditure                                                                  | 0.11                        |
|                                                         | Physics recurring expenditure                                                                    | 0.47                        |
|                                                         | Botany recurring expenditure                                                                     | 0.39                        |
| Current Laboratory Expenditure                          | Zoology recurring expenditure                                                                    | 0.05                        |
|                                                         | Mathematics recurring expenditure                                                                | 0.31                        |
|                                                         | Fishery recurring expenditure                                                                    | 0.43                        |
|                                                         | Statistics recurring expenditure                                                                 | 0.05                        |
|                                                         |                                                                                                  | 1.8                         |
|                                                         | College Garden                                                                                   | 2.76                        |
|                                                         | Botanical Garden                                                                                 | 0.78                        |
|                                                         | Lighting                                                                                         | 0.59                        |
| Miscellanious                                           | Telephone                                                                                        | 0.61                        |
|                                                         | Stationary                                                                                       | 1.03                        |
|                                                         | Printing and Examination                                                                         | 2.26                        |
|                                                         | Games and sports Expenditure                                                                     | 0.40                        |
| Gymkhana and other extra                                | College Magzine Expenditure                                                                      | 0.81                        |
| curricular activities                                   | Special Science Activity Expenditure                                                             | 0.07                        |
|                                                         | Audit Fees                                                                                       | 0.52                        |
|                                                         | Affiliation Fees                                                                                 | 4.76                        |
|                                                         | Office Contingencies                                                                             | 0.25                        |
|                                                         | Advertisement Exp.                                                                               | 0.74                        |
|                                                         | Travelling Expenses                                                                              | 0.05                        |
|                                                         | College Development                                                                              | 9.83                        |
| Other Items                                             | Conveyance Exp.                                                                                  | 0.17                        |
|                                                         | Misc. Exp.                                                                                       | 0.79                        |
|                                                         | Bank Commission                                                                                  | 0.22                        |
|                                                         | Sanitation Exp.                                                                                  | 0.42                        |
|                                                         | Software Exp.                                                                                    | 0.78                        |
|                                                         | Eligibility Fees                                                                                 | 0.93                        |