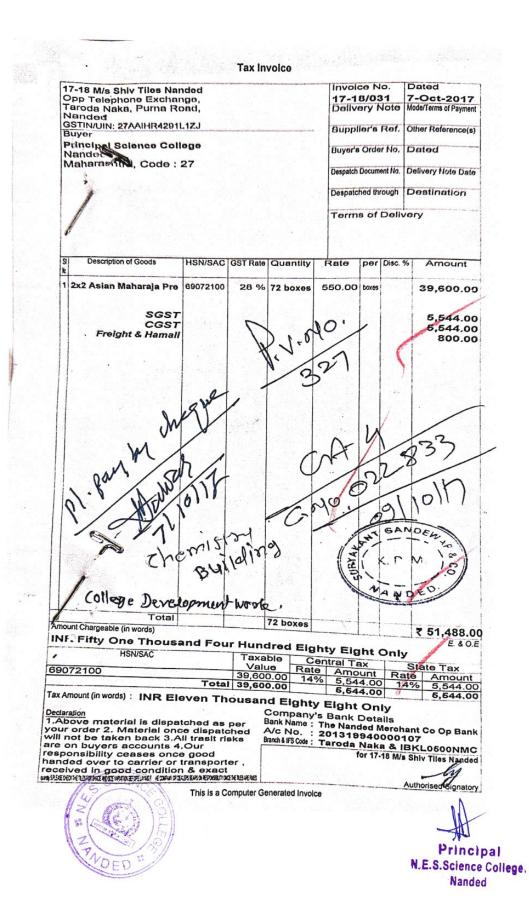

4.4.1: Percentage expenditure incurred on maintenance of physical facilities and academic support facilities excluding salary component, during the last year -

| Head of expenditure (for ex.<br>Repair and maintenance) | 2018-19<br>Item of expenditure (for ex. AMC for Lab<br>equipment and computers, garden<br>maintenance etc.) | Amount<br>(INR in<br>Lakhs) |
|---------------------------------------------------------|-------------------------------------------------------------------------------------------------------------|-----------------------------|
|                                                         | Road Repair                                                                                                 | 0.05                        |
|                                                         | Current Repair                                                                                              | 0.76                        |
| <b>Repairs and Maintenance:</b>                         | Computer Maintenance                                                                                        | 0.05                        |
|                                                         | Total                                                                                                       | 0.86                        |
|                                                         | Chemistry recurring expenditure                                                                             | 0.45                        |
|                                                         | Physics recurring expenditure                                                                               | 0.50                        |
|                                                         | Botany recurring expenditure                                                                                | 3.35                        |
|                                                         | Geology recurring expenditure                                                                               | 0.13                        |
|                                                         | Zoology recurring expenditure                                                                               | 0.57                        |
| Current Laboratory Expenditure                          | Mathematics recurring expenditure                                                                           | 0.38                        |
| Current Euconatory - 1                                  | Fishery recurring expenditure                                                                               | 0.08                        |
|                                                         | Electronics recurring expenditure                                                                           | 0.01                        |
|                                                         | Statistics recurring expenditure                                                                            | 0.21                        |
|                                                         | Microbiology recurring expenditure                                                                          | 0.06                        |
|                                                         | Microbiology recurring expenditure                                                                          | 5.73                        |
| -                                                       |                                                                                                             | 2.12                        |
|                                                         | College Garden<br>Botanical Garden                                                                          | 1.33                        |
|                                                         | Botanical Garden                                                                                            | 0.01                        |
|                                                         | Water Pumping Plan                                                                                          | 4.33                        |
| Miscellanious                                           | Lighting                                                                                                    | 1.84                        |
| Miscenanious                                            | Telephone                                                                                                   | 1.84                        |
|                                                         | Stationary                                                                                                  | 0.04                        |
|                                                         | Postage and Telegram                                                                                        | 2.96                        |
|                                                         | Printing and Examination                                                                                    | 1.57                        |
|                                                         | Games and sports Expenditure                                                                                | 0.30                        |
|                                                         | Student Council Expenditure                                                                                 | 1.12                        |
|                                                         | Social Gathering Expenditure                                                                                | 0.22                        |
|                                                         | Youth Festival Expenditure                                                                                  | 0.2                         |
|                                                         | University Sports Fees                                                                                      | 0.7                         |
| Gymkhana and other extra                                | Student Welfare Fees                                                                                        | 0.5                         |
| curricular activities                                   | College Magzine Expenditure                                                                                 | 1.2                         |
|                                                         | Special Science Activity Expenditure                                                                        | 0.9                         |
|                                                         | Ashwamedha Fees                                                                                             | 0.9                         |
|                                                         | Chancellor Office Activity                                                                                  | 0.1                         |
|                                                         | NSS Fees                                                                                                    | 0.1                         |
|                                                         | Audit Fees                                                                                                  | 3.9                         |
|                                                         | Affiliation Fees                                                                                            |                             |
|                                                         | Office Contingencies                                                                                        | 0.1                         |
|                                                         | Advertisement Exp.                                                                                          | 0.4                         |
| Other Items                                             | Travelling Expenses                                                                                         | 1.3                         |
|                                                         | College Development                                                                                         | 6.0                         |
|                                                         | Conveyance Exp.                                                                                             | 0.2                         |