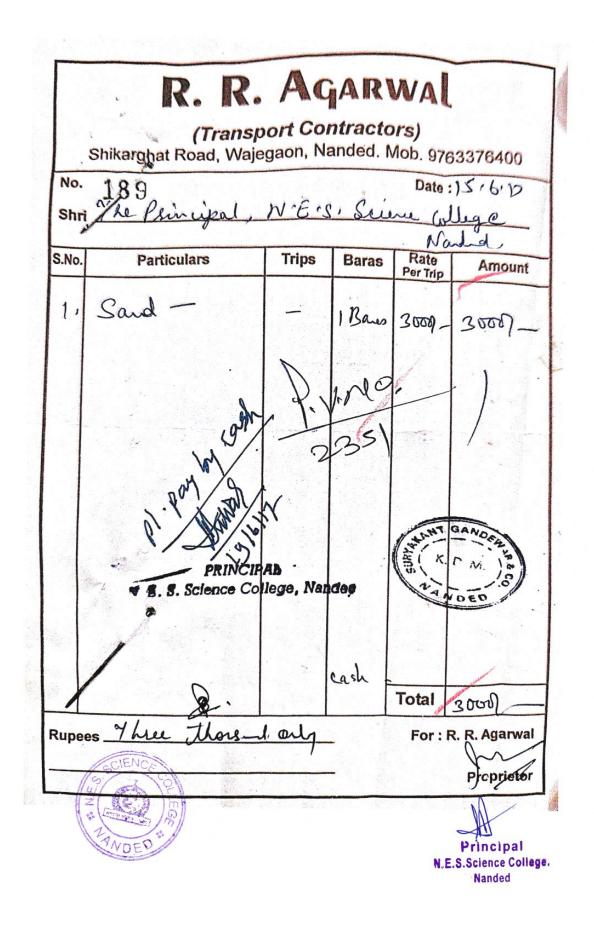

4.4.1: Percentage expenditure incurred on maintenance of physical facilities and academic support facilities excluding salary component, during the last year -

| Head of expenditure (for ex.<br>Repair and maintenance) | 2018-19<br>Item of expenditure (for ex. AMC for Lab<br>equipment and computers, garden<br>maintenance etc.) | Amount<br>(INR in<br>Lakhs) |
|---------------------------------------------------------|-------------------------------------------------------------------------------------------------------------|-----------------------------|
|                                                         | Road Repair                                                                                                 | 0.05                        |
|                                                         | Current Repair                                                                                              | 0.76                        |
| <b>Repairs and Maintenance:</b>                         | Computer Maintenance                                                                                        | 0.05                        |
|                                                         | Total                                                                                                       | 0.86                        |
|                                                         | Chemistry recurring expenditure                                                                             | 0.45                        |
|                                                         | Physics recurring expenditure                                                                               | 0.50                        |
|                                                         | Botany recurring expenditure                                                                                | 3.35                        |
|                                                         | Geology recurring expenditure                                                                               | 0.13                        |
|                                                         | Zoology recurring expenditure                                                                               | 0.57                        |
| Current Laboratory Expenditure                          | Mathematics recurring expenditure                                                                           | 0.38                        |
| Current Euconatory - 1                                  | Fishery recurring expenditure                                                                               | 0.08                        |
|                                                         | Electronics recurring expenditure                                                                           | 0.01                        |
|                                                         | Statistics recurring expenditure                                                                            | 0.21                        |
|                                                         | Microbiology recurring expenditure                                                                          | 0.06                        |
|                                                         | Microbiology recurring expenditure                                                                          | 5.73                        |
| -                                                       |                                                                                                             | 2.12                        |
|                                                         | College Garden<br>Botanical Garden                                                                          | 1.33                        |
|                                                         | Botanical Garden                                                                                            | 0.01                        |
|                                                         | Water Pumping Plan                                                                                          | 4.33                        |
| Miscellanious                                           | Lighting                                                                                                    | 1.84                        |
| Miscenanious                                            | Telephone                                                                                                   | 1.84                        |
|                                                         | Stationary                                                                                                  | 0.04                        |
|                                                         | Postage and Telegram                                                                                        | 2.96                        |
|                                                         | Printing and Examination                                                                                    | 1.57                        |
|                                                         | Games and sports Expenditure                                                                                | 0.30                        |
|                                                         | Student Council Expenditure                                                                                 | 1.12                        |
|                                                         | Social Gathering Expenditure                                                                                | 0.22                        |
|                                                         | Youth Festival Expenditure                                                                                  | 0.2                         |
|                                                         | University Sports Fees                                                                                      | 0.7                         |
| Gymkhana and other extra                                | Student Welfare Fees                                                                                        | 0.5                         |
| curricular activities                                   | College Magzine Expenditure                                                                                 | 1.2                         |
|                                                         | Special Science Activity Expenditure                                                                        | 0.9                         |
|                                                         | Ashwamedha Fees                                                                                             | 0.9                         |
|                                                         | Chancellor Office Activity                                                                                  | 0.1                         |
|                                                         | NSS Fees                                                                                                    | 0.1                         |
|                                                         | Audit Fees                                                                                                  | 3.9                         |
|                                                         | Affiliation Fees                                                                                            |                             |
|                                                         | Office Contingencies                                                                                        | 0.1                         |
|                                                         | Advertisement Exp.                                                                                          | 0.4                         |
| Other Items                                             | Travelling Expenses                                                                                         | 1.3                         |
|                                                         | College Development                                                                                         | 6.0                         |
|                                                         | Conveyance Exp.                                                                                             | 0.2                         |