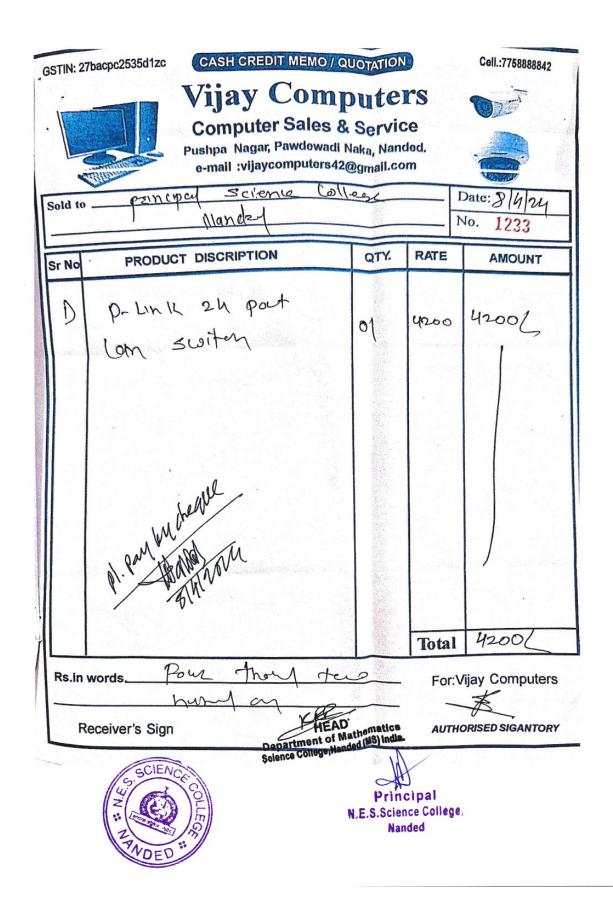

| T St. Der an                                       |  |

-

NANDED EDUCATION SOCIETY'S 0/11 301 P.V. No. Mo. 041353 Date : The Principal, Chq. No. N.E.S. Science College, 30/0/11 Date: 29-1-2019 Nanded. sub. : Imprest For U.G./P.G. (Grant/N.G.)/UGC/Minor/Major Proj. the expenditure for Lunch & ten the workshop (LEP-2019) About for Sir, Kindly sanction imprest for Rs. 20, 020/- (Twenty thousands 5 twenty Rs Prequired for purchasing following items and imprest expenditure will be submitted on date : 1 1 Amount Item Rs. 20020 participants S tea for Lynch 19 Rs. Rs. Rs. Rs. Rs. Rs. Rs. MA Rs Rs. <sup>Thanking</sup> you, Yours faithfully, 3 Head (Names with Big Fawyic NES Science College Nam NES Science College Nam CIEN Principal N E.S.Science College. Nanded DED







|                                                                                                                  | .4.24<br>TAX INVOICE                                                                                                                                                                                                                                                                                            |                                                |                                                        | 5                                       |                        | iter<br>ster |                |                      |
|------------------------------------------------------------------------------------------------------------------|-------------------------------