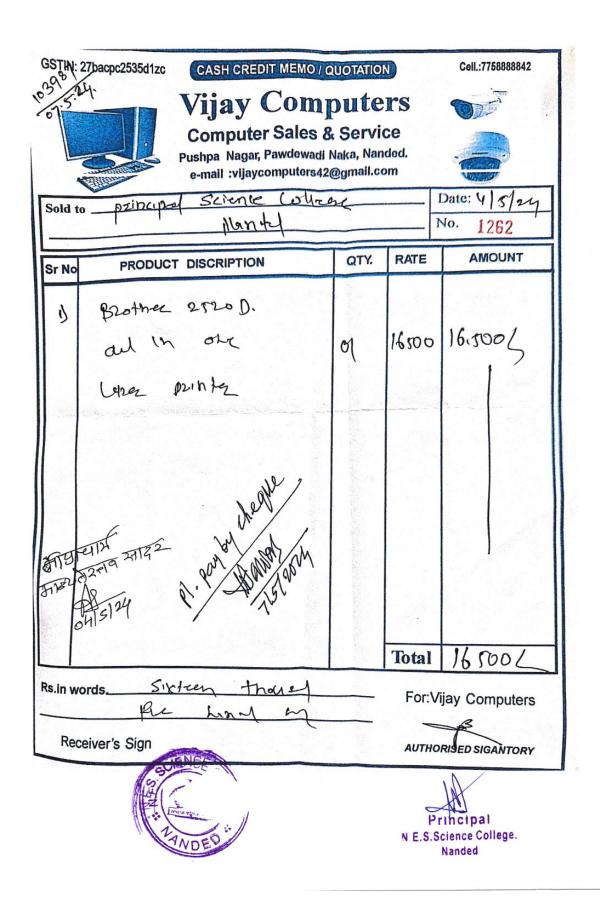

Non-Refundable ₹ 3,000.00 ₹ 0.00 (0%) ₹ 3,000.00 85176930 Static IP Charges Yearly Amounts Invoice Amount In Words ₹ 53,000.00 Sub Total Fifty Three Thousand Rupees only ₹ 53,000.00 Total ₹ 0.00 Received ₹ 53,000.00 Balance ₹ 0.00 **Previous Balance** ₹ 53,000.00 Current Balance ₹ 2,500.00 You Saved Terms and Conditions For : BASAVRAJ Broadband **Bank Details** Thanks for doing business with us! Name : BANK OF INDIA, NANDED, NANDED (DIST NANDED ), MH Account No. : 065020110000341 Authorized Signatory IFSC code : BKID0000650 Li Account holder's name : BASAVRAJ BROADBAND

Acknowledgement

.....

## BASAVRAJ BROADBAND

PRINCIPAL SCIENCE COLLEGE

Invoice No. : BB-24-25/059 Invoice date : 02-05-2024 Invoice Amount : ₹ 53,000.00

Receiver's Seal & Sign

Principal N.E.S.Science College Nanded





| SALES & SERV<br>* Electricals * Cables & Wires * On Line * Off Line UPS * I<br>GM Colony, Maulana Azad College, Nand<br>Details of Receiver : Billed to : | led. (M.S.) Mah  | # Home W<br>98815341                             | /iring & Equipment |  |
|-----------------------------------------------------------------------------------------------------------------------------------------------------------|------------------|--------------------------------------------------|--------------------|--|
|                                                                                                                                                           | Vehicle Number   | 11<br>1                                          |                    |  |
| Name: principal Science Coursage