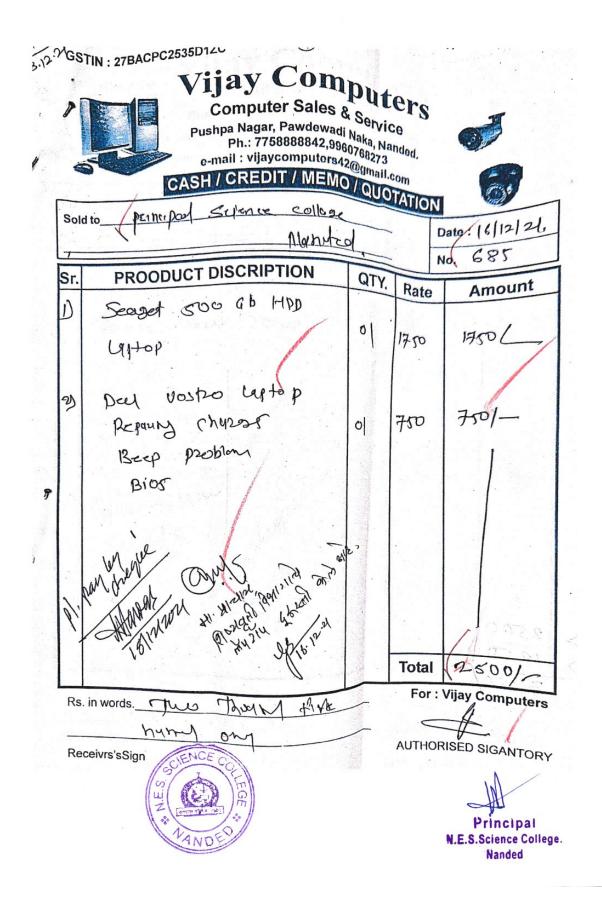

4.4.1: Percentage expenditure incurred on maintenance of physical facilities and academic support facilities excluding salary component, during the last year -

| Head of expenditure (for ex.<br>Repair and maintenance) | 2018-19<br>Item of expenditure (for ex. AMC for Lab<br>equipment and computers, garden<br>maintenance etc.) | Amount<br>(INR in<br>Lakhs) |
|---------------------------------------------------------|-------------------------------------------------------------------------------------------------------------|-----------------------------|
|                                                         | Road Repair                                                                                                 | 0.05                        |
|                                                         | Current Repair                                                                                              | 0.76                        |
| <b>Repairs and Maintenance:</b>                         | Computer Maintenance                                                                                        | 0.05                        |
|                                                         | Total                                                                                                       | 0.86                        |
|                                                         | Chemistry recurring expenditure                                                                             | 0.45                        |
|                                                         | Physics recurring expenditure                                                                               | 0.50                        |
|                                                         | Botany recurring expenditure                                                                                | 3.35                        |
|                                                         | Geology recurring expenditure                                                                               | 0.13                        |
|                                                         | Zoology recurring expenditure                                                                               | 0.57                        |
| Current Laboratory Expenditure                          | Mathematics recurring expenditure                                                                           | 0.38                        |
| Current Euconatory - 1                                  | Fishery recurring expenditure                                                                               | 0.08                        |
|                                                         | Electronics recurring expenditure                                                                           | 0.01                        |
|                                                         | Statistics recurring expenditure                                                                            | 0.21                        |
|                                                         | Microbiology recurring expenditure                                                                          | 0.06                        |
|                                                         | Microbiology recurring expenditure                                                                          | 5.73                        |
| -                                                       |                                                                                                             | 2.12                        |
|                                                         | College Garden<br>Botanical Garden                                                                          | 1.33                        |
|                                                         | Botanical Garden                                                                                            | 0.01                        |
|                                                         | Water Pumping Plan                                                                                          | 4.33                        |
| Miscellanious                                           | Lighting                                                                                                    | 1.84                        |
| Miscenanious                                            | Telephone                                                                                                   | 1.84                        |
|                                                         | Stationary                                                                                                  | 0.04                        |
|                                                         | Postage and Telegram                                                                                        | 2.96                        |
|                                                         | Printing and Examination                                                                                    | 1.57                        |
|                                                         | Games and sports Expenditure                                                                                | 0.30                        |
|                                                         | Student Council Expenditure                                                                                 | 1.12                        |
|                                                         | Social Gathering Expenditure                                                                                | 0.22                        |
|                                                         | Youth Festival Expenditure                                                                                  | 0.2                         |
|                                                         | University Sports Fees                                                                                      | 0.7                         |
| Gymkhana and other extra                                | Student Welfare Fees                                                                                        | 0.5                         |
| curricular activities                                   | College Magzine Expenditure                                                                                 | 1.2                         |
|                                                         | Special Science Activity Expenditure                                                                        | 0.9                         |
|                                                         | Ashwamedha Fees                                                                                             | 0.9                         |
|                                                         | Chancellor Office Activity                                                                                  | 0.1                         |
|                                                         | NSS Fees                                                                                                    | 0.1                         |
|                                                         | Audit Fees                                                                                                  | 3.9                         |
|                                                         | Affiliation Fees                                                                                            |                             |
|                                                         | Office Contingencies                                                                                        | 0.1                         |
|                                                         | Advertisement Exp.                                                                                          | 0.4                         |
| Other Items                                             | Travelling Expenses                                                                                         | 1.3                         |
|                                                         | College Development                                                                                         | 6.0                         |
|                                                         | Conveyance Exp.                                                                                             | 0.2                         |