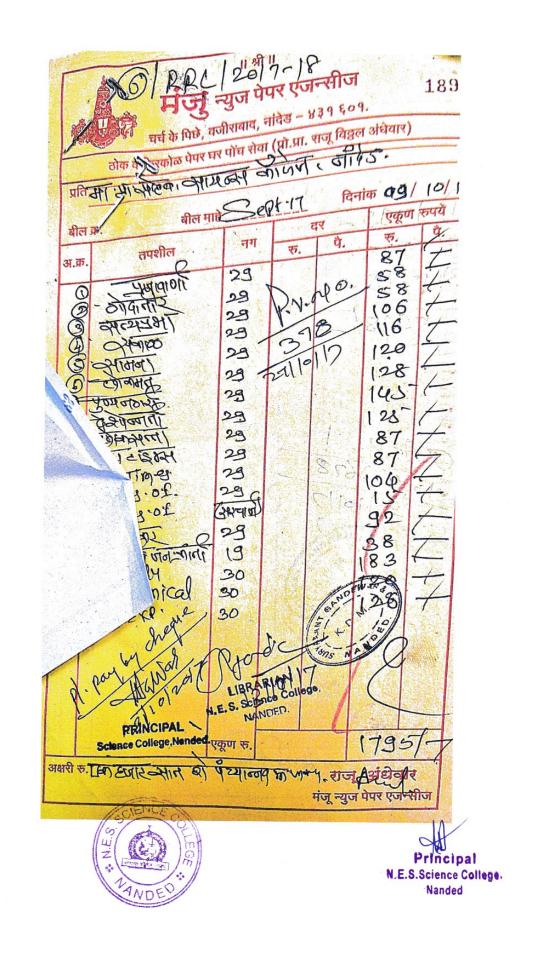

4.4.1: Percentage expenditure incurred on maintenance of physical facilities and academic support facilities excluding salary component, during the last year -

| Head of expenditure (for ex.<br>Repair and maintenance) | 2018-19<br>Item of expenditure (for ex. AMC for Lab<br>equipment and computers, garden<br>maintenance etc.) | Amount<br>(INR in<br>Lakhs) |
|---------------------------------------------------------|-------------------------------------------------------------------------------------------------------------|-----------------------------|
|                                                         | Road Repair                                                                                                 | 0.05                        |
|                                                         | Current Repair                                                                                              | 0.76                        |
| <b>Repairs and Maintenance:</b>                         | Computer Maintenance                                                                                        | 0.05                        |
|                                                         | Total                                                                                                       | 0.86                        |
|                                                         | Chemistry recurring expenditure                                                                             | 0.45                        |
|                                                         | Physics recurring expenditure                                                                               | 0.50                        |
|                                                         | Botany recurring expenditure                                                                                | 3.35                        |
|                                                         | Geology recurring expenditure                                                                               | 0.13                        |
|                                                         | Zoology recurring expenditure                                                                               | 0.57                        |
| Current Laboratory Expenditure                          | Mathematics recurring expenditure                                                                           | 0.38                        |
| Current Euconatory - 1                                  | Fishery recurring expenditure                                                                               | 0.08                        |
|                                                         | Electronics recurring expenditure                                                                           | 0.01                        |
|                                                         | Statistics recurring expenditure                                                                            | 0.21                        |
|                                                         | Microbiology recurring expenditure                                                                          | 0.06                        |
|                                                         | Microbiology recurring expenditure                                                                          | 5.73                        |
| -                                                       |                                                                                                             | 2.12                        |
|                                                         | College Garden<br>Botanical Garden                                                                          | 1.33                        |
|                                                         | Botanical Garden                                                                                            | 0.01                        |
|                                                         | Water Pumping Plan                                                                                          | 4.33                        |
| Miscellanious                                           | Lighting                                                                                                    | 1.84                        |
| Miscenanious                                            | Telephone                                                                                                   | 1.84                        |
|                                                         | Stationary                                                                                                  | 0.04                        |
|                                                         | Postage and Telegram                                                                                        | 2.96                        |
|                                                         | Printing and Examination                                                                                    | 1.57                        |
|                                                         | Games and sports Expenditure                                                                                | 0.30                        |
|                                                         | Student Council Expenditure                                                                                 | 1.12                        |
|                                                         | Social Gathering Expenditure                                                                                | 0.22                        |
|                                                         | Youth Festival Expenditure                                                                                  | 0.2                         |
|                                                         | University Sports Fees                                                                                      | 0.7                         |
| Gymkhana and other extra                                | Student Welfare Fees                                                                                        | 0.5                         |
| curricular activities                                   | College Magzine Expenditure                                                                                 | 1.2                         |
|                                                         | Special Science Activity Expenditure                                                                        | 0.9                         |
|                                                         | Ashwamedha Fees                                                                                             | 0.9                         |
|                                                         | Chancellor Office Activity                                                                                  | 0.1                         |
|                                                         | NSS Fees                                                                                                    | 0.1                         |
|                                                         | Audit Fees                                                                                                  | 3.9                         |
|                                                         | Affiliation Fees                                                                                            |                             |
|                                                         | Office Contingencies                                                                                        | 0.1                         |
|                                                         | Advertisement Exp.                                                                                          | 0.4                         |
| Other Items                                             | Travelling Expenses                                                                                         | 1.3                         |
|                                                         | College Development                                                                                         | 6.0                         |
|                                                         | Conveyance Exp.                                                                                             | 0.2                         |