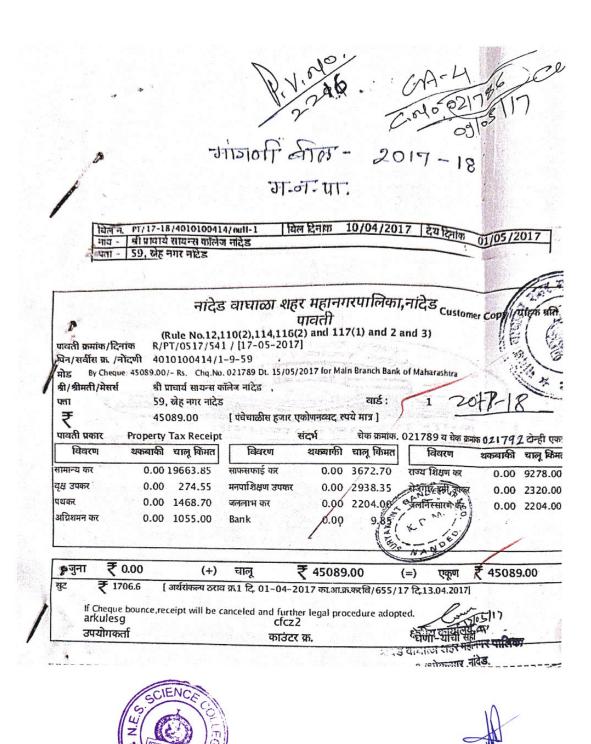

4.4.1: Percentage expenditure incurred on maintenance of physical facilities and academic support facilities excluding salary component, during the last year -

| Head of expenditure (for ex.<br>Repair and maintenance) | 2018-19<br>Item of expenditure (for ex. AMC for Lab<br>equipment and computers, garden<br>maintenance etc.) | Amount<br>(INR in<br>Lakhs) |
|---------------------------------------------------------|-------------------------------------------------------------------------------------------------------------|-----------------------------|
|                                                         | Road Repair                                                                                                 | 0.05                        |
|                                                         | Current Repair                                                                                              | 0.76                        |
| <b>Repairs and Maintenance:</b>                         | Computer Maintenance                                                                                        | 0.05                        |
|                                                         | Total                                                                                                       | 0.86                        |
|                                                         | Chemistry recurring expenditure                                                                             | 0.45                        |
|                                                         | Physics recurring expenditure                                                                               | 0.50                        |
|                                                         | Botany recurring expenditure                                                                                | 3.35                        |
|                                                         | Geology recurring expenditure                                                                               | 0.13                        |
|                                                         | Zoology recurring expenditure                                                                               | 0.57                        |
| Current Laboratory Expenditure                          | Mathematics recurring expenditure                                                                           | 0.38                        |
| Current Euconatory - 1                                  | Fishery recurring expenditure                                                                               | 0.08                        |
|                                                         | Electronics recurring expenditure                                                                           | 0.01                        |
|                                                         | Statistics recurring expenditure                                                                            | 0.21                        |
|                                                         | Microbiology recurring expenditure                                                                          | 0.06                        |
|                                                         | Microbiology recurring expenditure                                                                          | 5.73                        |
| -                                                       |                                                                                                             | 2.12                        |
|                                                         | College Garden<br>Botanical Garden                                                                          | 1.33                        |
|                                                         | Botanical Garden                                                                                            | 0.01                        |
|                                                         | Water Pumping Plan                                                                                          | 4.33                        |
| Miscellanious                                           | Lighting                                                                                                    | 1.84                        |
| Miscenanious                                            | Telephone                                                                                                   | 1.84                        |
|                                                         | Stationary                                                                                                  | 0.04                        |
|                                                         | Postage and Telegram                                                                                        | 2.96                        |
|                                                         | Printing and Examination                                                                                    | 1.57                        |
|                                                         | Games and sports Expenditure                                                                                | 0.30                        |
|                                                         | Student Council Expenditure                                                                                 | 1.12                        |
|                                                         | Social Gathering Expenditure                                                                                | 0.22                        |
|                                                         | Youth Festival Expenditure                                                                                  | 0.2                         |
|                                                         | University Sports Fees                                                                                      | 0.7                         |
| Gymkhana and other extra                                | Student Welfare Fees                                                                                        | 0.5                         |
| curricular activities                                   | College Magzine Expenditure                                                                                 | 1.2                         |
|                                                         | Special Science Activity Expenditure                                                                        | 0.9                         |
|                                                         | Ashwamedha Fees                                                                                             | 0.9                         |
|                                                         | Chancellor Office Activity                                                                                  | 0.1                         |
|                                                         | NSS Fees                                                                                                    | 0.1                         |
|                                                         | Audit Fees                                                                                                  | 3.9                         |
|                                                         | Affiliation Fees                                                                                            |                             |
|                                                         | Office Contingencies                                                                                        | 0.1                         |
|                                                         | Advertisement Exp.                                                                                          | 0.4                         |
| Other Items                                             | Travelling Expenses                                                                                         | 1.3                         |
|                                                         | College Development                                                                                         | 6.0                         |
|                                                         | Conveyance Exp.                                                                                             | 0.2                         |