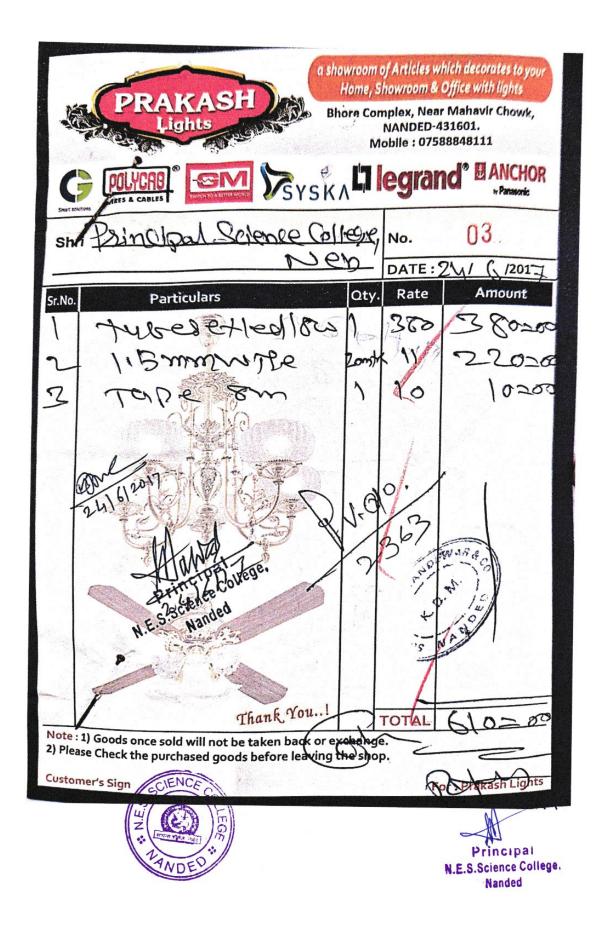

4.4.1: Percentage expenditure incurred on maintenance of physical facilities and academic support facilities excluding salary component, during the last year -

| Head of expenditure (for ex.<br>Repair and maintenance) | 2018-19<br>Item of expenditure (for ex. AMC for Lab<br>equipment and computers, garden<br>maintenance etc.) | Amount<br>(INR in<br>Lakhs) |
|---------------------------------------------------------|-------------------------------------------------------------------------------------------------------------|-----------------------------|
|                                                         | Road Repair                                                                                                 | 0.05                        |
|                                                         | Current Repair                                                                                              | 0.76                        |
| <b>Repairs and Maintenance:</b>                         | Computer Maintenance                                                                                        | 0.05                        |
|                                                         | Total                                                                                                       | 0.86                        |
|                                                         | Chemistry recurring expenditure                                                                             | 0.45                        |
|                                                         | Physics recurring expenditure                                                                               | 0.50                        |
|                                                         | Botany recurring expenditure                                                                                | 3.35                        |
|                                                         | Geology recurring expenditure                                                                               | 0.13                        |
|                                                         | Zoology recurring expenditure                                                                               | 0.57                        |
| Current Laboratory Expenditure                          | Mathematics recurring expenditure                                                                           | 0.38                        |
| Current Euconatory - 1                                  | Fishery recurring expenditure                                                                               | 0.08                        |
|                                                         | Electronics recurring expenditure                                                                           | 0.01                        |
|                                                         | Statistics recurring expenditure                                                                            | 0.21                        |
|                                                         | Microbiology recurring expenditure                                                                          | 0.06                        |
|                                                         | Microbiology recurring expenditure                                                                          | 5.73                        |
| -                                                       |                                                                                                             | 2.12                        |
|                                                         | College Garden<br>Botanical Garden                                                                          | 1.33                        |
|                                                         | Botanical Garden                                                                                            | 0.01                        |
|                                                         | Water Pumping Plan                                                                                          | 4.33                        |
| Miscellanious                                           | Lighting                                                                                                    | 1.84                        |
| Miscenanious                                            | Telephone                                                                                                   | 1.84                        |
|                                                         | Stationary                                                                                                  | 0.04                        |
|                                                         | Postage and Telegram                                                                                        | 2.96                        |
|                                                         | Printing and Examination                                                                                    | 1.57                        |
|                                                         | Games and sports Expenditure                                                                                | 0.30                        |
|                                                         | Student Council Expenditure                                                                                 | 1.12                        |
|                                                         | Social Gathering Expenditure                                                                                | 0.22                        |
|                                                         | Youth Festival Expenditure                                                                                  | 0.2                         |
|                                                         | University Sports Fees                                                                                      | 0.7                         |
| Gymkhana and other extra                                | Student Welfare Fees                                                                                        | 0.5                         |
| curricular activities                                   | College Magzine Expenditure                                                                                 | 1.2                         |
|                                                         | Special Science Activity Expenditure                                                                        | 0.9                         |
|                                                         | Ashwamedha Fees                                                                                             | 0.9                         |
|                                                         | Chancellor Office Activity                                                                                  | 0.1                         |
|                                                         | NSS Fees                                                                                                    | 0.1                         |
|                                                         | Audit Fees                                                                                                  | 3.9                         |
|                                                         | Affiliation Fees                                                                                            |                             |
|                                                         | Office Contingencies                                                                                        | 0.1                         |
|                                                         | Advertisement Exp.                                                                                          | 0.4                         |
| Other Items                                             | Travelling Expenses                                                                                         | 1.3                         |
|                                                         | College Development                                                                                         | 6.0                         |
|                                                         | Conveyance Exp.                                                                                             | 0.2                         |