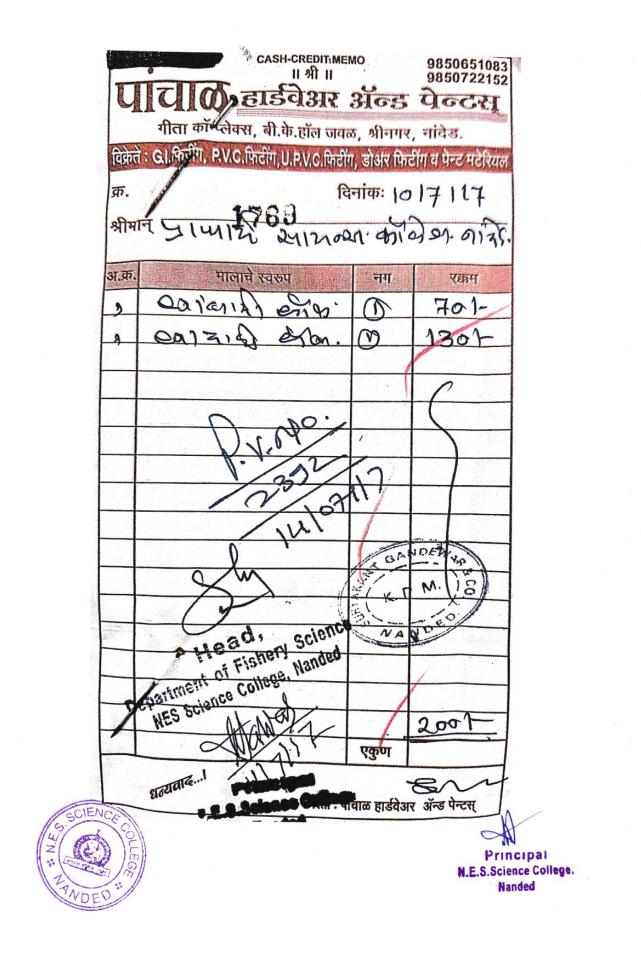

4.4.1: Percentage expenditure incurred on maintenance of physical facilities and academic support facilities excluding salary component, during the last year -

| Head of expenditure (for ex.<br>Repair and maintenance) | 2018-19<br>Item of expenditure (for ex. AMC for Lab<br>equipment and computers, garden<br>maintenance etc.) | Amount<br>(INR in<br>Lakhs) |
|---------------------------------------------------------|-------------------------------------------------------------------------------------------------------------|-----------------------------|
|                                                         | Road Repair                                                                                                 | 0.05                        |
|                                                         | Current Repair                                                                                              | 0.76                        |
| <b>Repairs and Maintenance:</b>                         | Computer Maintenance                                                                                        | 0.05                        |
|                                                         | Total                                                                                                       | 0.86                        |
|                                                         | Chemistry recurring expenditure                                                                             | 0.45                        |
|                                                         | Physics recurring expenditure                                                                               | 0.50                        |
|                                                         | Botany recurring expenditure                                                                                | 3.35                        |
|                                                         | Geology recurring expenditure                                                                               | 0.13                        |
|                                                         | Zoology recurring expenditure                                                                               | 0.57                        |
| Current Laboratory Expenditure                          | Mathematics recurring expenditure                                                                           | 0.38                        |
| Current Euconatory - 1                                  | Fishery recurring expenditure                                                                               | 0.08                        |
|                                                         | Electronics recurring expenditure                                                                           | 0.01                        |
|                                                         | Statistics recurring expenditure                                                                            | 0.21                        |
|                                                         | Microbiology recurring expenditure                                                                          | 0.06                        |
|                                                         | Microbiology recurring expenditure                                                                          | 5.73                        |
| -                                                       |                                                                                                             | 2.12                        |
|                                                         | College Garden<br>Botanical Garden                                                                          | 1.33                        |
|                                                         | Botanical Garden                                                                                            | 0.01                        |
|                                                         | Water Pumping Plan                                                                                          | 4.33                        |
| Miscellanious                                           | Lighting                                                                                                    | 1.84                        |
| Miscenanious                                            | Telephone                                                                                                   | 1.84                        |
|                                                         | Stationary                                                                                                  | 0.04                        |
|                                                         | Postage and Telegram                                                                                        | 2.96                        |
|                                                         | Printing and Examination                                                                                    | 1.57                        |
|                                                         | Games and sports Expenditure                                                                                | 0.30                        |
|                                                         | Student Council Expenditure                                                                                 | 1.12                        |
|                                                         | Social Gathering Expenditure                                                                                | 0.22                        |
|                                                         | Youth Festival Expenditure                                                                                  | 0.2                         |
|                                                         | University Sports Fees                                                                                      | 0.7                         |
| Gymkhana and other extra                                | Student Welfare Fees                                                                                        | 0.5                         |
| curricular activities                                   | College Magzine Expenditure                                                                                 | 1.2                         |
|                                                         | Special Science Activity Expenditure                                                                        | 0.9                         |
|                                                         | Ashwamedha Fees                                                                                             | 0.9                         |
|                                                         | Chancellor Office Activity                                                                                  | 0.1                         |
|                                                         | NSS Fees                                                                                                    | 0.1                         |
|                                                         | Audit Fees                                                                                                  | 3.9                         |
|                                                         | Affiliation Fees                                                                                            |                             |
|                                                         | Office Contingencies                                                                                        | 0.1                         |
|                                                         | Advertisement Exp.                                                                                          | 0.4                         |
| Other Items                                             | Travelling Expenses                                                                                         | 1.3                         |
|                                                         | College Development                                                                                         | 6.0                         |
|                                                         | Conveyance Exp.                                                                                             | 0.2                         |