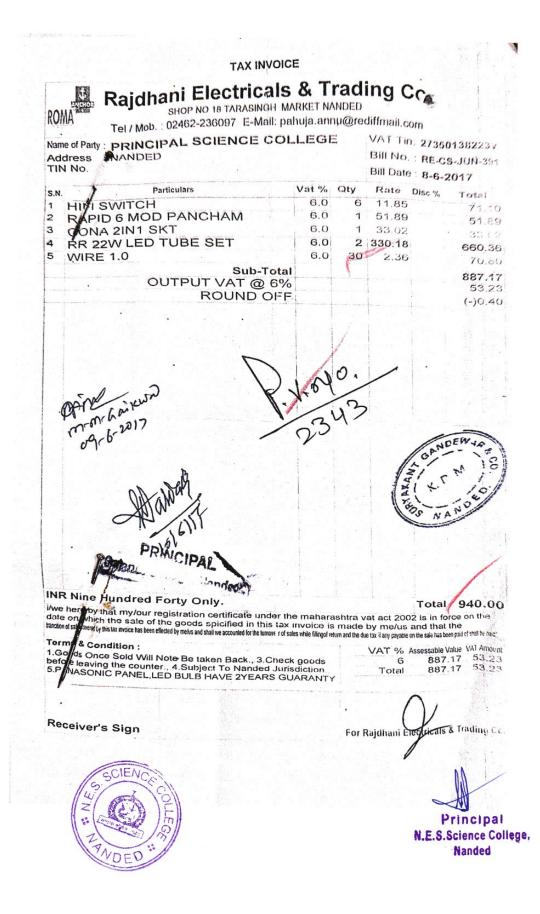

4.4.1: Percentage expenditure incurred on maintenance of physical facilities and academic support facilities excluding salary component, during the last year -

| Head of expenditure (for ex.<br>Repair and maintenance) | 2018-19<br>Item of expenditure (for ex. AMC for Lab<br>equipment and computers, garden<br>maintenance etc.) | Amount<br>(INR in<br>Lakhs) |
|---------------------------------------------------------|-------------------------------------------------------------------------------------------------------------|-----------------------------|
|                                                         | Road Repair                                                                                                 | 0.05                        |
|                                                         | Current Repair                                                                                              | 0.76                        |
| <b>Repairs and Maintenance:</b>                         | Computer Maintenance                                                                                        | 0.05                        |
|                                                         | Total                                                                                                       | 0.86                        |
|                                                         | Chemistry recurring expenditure                                                                             | 0.45                        |
|                                                         | Physics recurring expenditure                                                                               | 0.50                        |
|                                                         | Botany recurring expenditure                                                                                | 3.35                        |
|                                                         | Geology recurring expenditure                                                                               | 0.13                        |
|                                                         | Zoology recurring expenditure                                                                               | 0.57                        |
| Current Laboratory Expenditure                          | Mathematics recurring expenditure                                                                           | 0.38                        |
| Current Euconatory - 1                                  | Fishery recurring expenditure                                                                               | 0.08                        |
|                                                         | Electronics recurring expenditure                                                                           | 0.01                        |
|                                                         | Statistics recurring expenditure                                                                            | 0.21                        |
|                                                         | Microbiology recurring expenditure                                                                          | 0.06                        |
|                                                         | Microbiology recurring expenditure                                                                          | 5.73                        |
| -                                                       |                                                                                                             | 2.12                        |
|                                                         | College Garden<br>Botanical Garden                                                                          | 1.33                        |
|                                                         | Botanical Garden                                                                                            | 0.01                        |
|                                                         | Water Pumping Plan                                                                                          | 4.33                        |
| Miscellanious                                           | Lighting                                                                                                    | 1.84                        |
| Miscenanious                                            | Telephone                                                                                                   | 1.84                        |
|                                                         | Stationary                                                                                                  | 0.04                        |
|                                                         | Postage and Telegram                                                                                        | 2.96                        |
|                                                         | Printing and Examination                                                                                    | 1.57                        |
|                                                         | Games and sports Expenditure                                                                                | 0.30                        |
|                                                         | Student Council Expenditure                                                                                 | 1.12                        |
|                                                         | Social Gathering Expenditure                                                                                | 0.22                        |
|                                                         | Youth Festival Expenditure                                                                                  | 0.2                         |
|                                                         | University Sports Fees                                                                                      | 0.7                         |
| Gymkhana and other extra                                | Student Welfare Fees                                                                                        | 0.5                         |
| curricular activities                                   | College Magzine Expenditure                                                                                 | 1.2                         |
|                                                         | Special Science Activity Expenditure                                                                        | 0.9                         |
|                                                         | Ashwamedha Fees                                                                                             | 0.9                         |
|                                                         | Chancellor Office Activity                                                                                  | 0.1                         |
|                                                         | NSS Fees                                                                                                    | 0.1                         |
|                                                         | Audit Fees                                                                                                  | 3.9                         |
|                                                         | Affiliation Fees                                                                                            |                             |
|                                                         | Office Contingencies                                                                                        | 0.1                         |
|                                                         | Advertisement Exp.                                                                                          | 0.4                         |
| Other Items                                             | Travelling Expenses                                                                                         | 1.3                         |
|                                                         | College Development                                                                                         | 6.0                         |
|                                                         | Conveyance Exp.                                                                                             | 0.2                         |