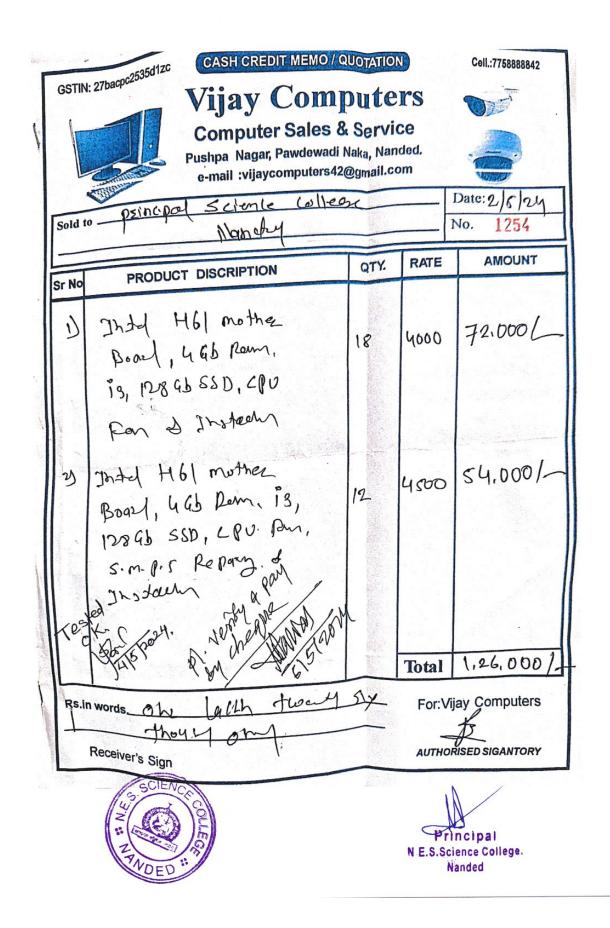

s Non-Refundable ₹ 3,000.00 ₹ 0.00 (0%) ₹ 3,000.00 85176930 Static IP Charges Yearly Amounts Invoice Amount In Words ₹ 53,000.00 Sub Total Fifty Three Thousand Rupees only ₹ 53,000.00 Total ₹ 0.00 Received ₹ 53,000.00 Balance ₹ 0.00 **Previous Balance** ₹ 53,000.00 Current Balance ₹ 2,500.00 You Saved Terms and Conditions For : BASAVRAJ Broadband **Bank Details** Thanks for doing business with us! Name : BANK OF INDIA, NANDED, NANDED (DIST NANDED ), MH Account No. : 065020110000341 Authorized Signatory IFSC code : BKID0000650 Li Account holder's name : BASAVRAJ BROADBAND

Acknowledgement

.....

## BASAVRAJ BROADBAND

PRINCIPAL SCIENCE COLLEGE

Invoice No. : BB-24-25/059 Invoice date : 02-05-2024 Invoice Amount : ₹ 53,000.00

Receiver's Seal & Sign

Principal N.E.S.Science College Nanded





| SALES & SERV<br>* Electricals * Cables & Wires * On Line * Off Line UPS * I<br>GM Colony, Maulana Azad College, Nand<br>Details of Receiver : Billed to : | led. (M.S.) Mah  | # Home W<br>98815341                             | /iring & Equipment |  |
|-----------------------------------------------------------------------------------------------------------------------------------------------------------|------------------|--------------------------------------------------|--------------------|--|
|                                                                                                                                                           | Vehicle Number   | 11<br>1                                          |                    |  |
| Name: principal Science Coursage