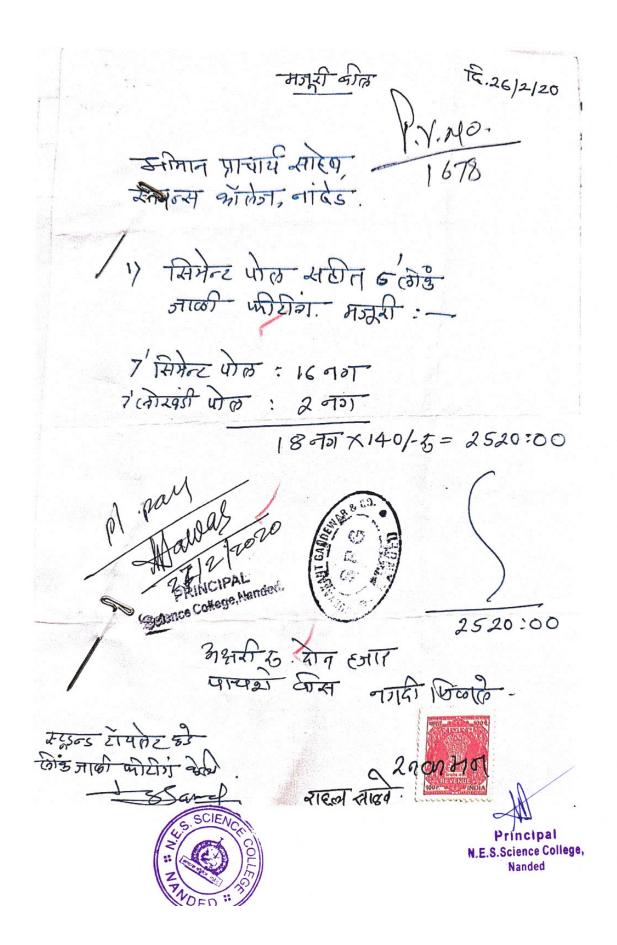

Percentage expenditure incurred on maintenance of physical facilities and academic support facilities excluding salary component, during the last five years = Total expenditure on maintenance of physical and academic support facilities excluding salary component during the last five years/ Total expenditure excluding salary component during the last five years/ Total expenditure excluding salary component during the last five years  $\times 100 = 372.95/832.98 \times 100 = 44.78\%$ 

Percentage expenditure incurred on maintenance of physical facilities and academic support facilities excluding salary component, during the last five years = 44.78 %

Principal N.E.S.Science College. Nanded