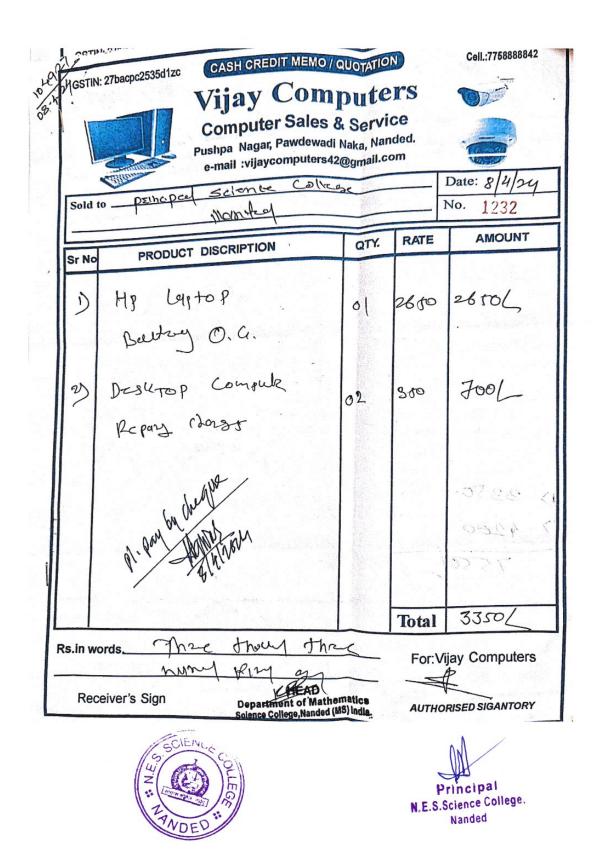

| T St. Der an                                       |  |

-

NANDED EDUCATION SOCIETY'S 0/11 301 P.V. No. Mo. 041353 Date : The Principal, Chq. No. N.E.S. Science College, 30/0/11 Date: 29-1-2019 Nanded. sub. : Imprest For U.G./P.G. (Grant/N.G.)/UGC/Minor/Major Proj. the expenditure for Lunch & ten the workshop (LEP-2019) About for Sir, Kindly sanction imprest for Rs. 20, 020/- (Twenty thousands 5 twenty Rs Prequired for purchasing following items and imprest expenditure will be submitted on date : 1 1 Amount Item Rs. 20020 participants S tea for Lynch 19 Rs. Rs. Rs. Rs. Rs. Rs. Rs. MA Rs Rs. <sup>Thanking</sup> you, Yours faithfully, 3 Head (Names with Big Fawyic NES Science College Nam NES Science College Nam CIEN Principal N E.S.Science College. Nanded DED







|                                                                                                                  | .4.24<br>TAX INVOICE                                                                                                                                                                                                                                                                                            |                                                |                                                        | 5                                       |                        | iter<br>ster |                |                      |
|------------------------------------------------------------------------------------------------------------------|-----------------------------