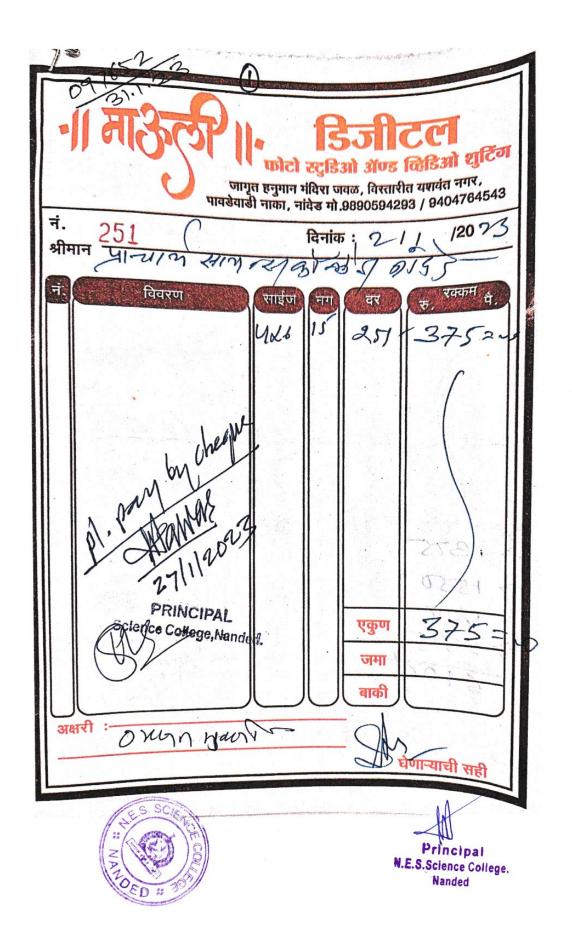

4.4.1: Percentage expenditure incurred on maintenance of physical facilities and academic support facilities excluding salary component, during the last year -

| Head of expenditure (for ex.<br>Repair and maintenance) | Item of expenditure (for ex. AMC for Lab<br>equipment and computers, garden<br>maintenance etc.) | Amount<br>(INR in<br>Lakhs) |
|---------------------------------------------------------|--------------------------------------------------------------------------------------------------|-----------------------------|
|                                                         | Road Repair                                                                                      | 0.65                        |
| <b>Repairs and Maintenance:</b>                         | Current Repair                                                                                   | 20.51                       |
|                                                         | Computer Maintenance                                                                             | 0.66                        |
|                                                         |                                                                                                  | 21.8                        |
|                                                         | Chemistry recurring expenditure                                                                  | 2.80                        |
| Current Laboratory Expenditure                          | Physics recurring expenditure                                                                    | 1.96                        |
|                                                         | Botany recurring expenditure                                                                     | 8.96                        |
|                                                         | Geology recurring expenditure                                                                    | 0.09                        |
|                                                         | Zoology recurring expenditure                                                                    | 0.49                        |
|                                                         | Fishery recurring expenditure                                                                    | 4.95                        |
|                                                         |                                                                                                  | 19.25                       |
|                                                         | College Garden                                                                                   | 3.55                        |
|                                                         | Botanical Garden                                                                                 | 0.62                        |
| Miscellanious                                           | Telephone                                                                                        | 0.81                        |
|                                                         | Stationary                                                                                       | 2.15                        |
|                                                         | Printing and Examination                                                                         | 4.29                        |
|                                                         | Games and sports Expenditure                                                                     | 1.25                        |
| Gymkhana and other extra                                | Social Gathering Expenditure                                                                     | 0.15                        |
| curricular activities                                   | College Magzine Expenditure                                                                      | 0.07                        |
|                                                         | Audit Fees                                                                                       | 0.55                        |
|                                                         | Affiliation Fees                                                                                 | 22.98                       |
|                                                         | Office Contingencies                                                                             | 0.34                        |
|                                                         | Advertisement Exp.                                                                               | 1.67                        |
|                                                         | Travelling Expenses                                                                              | 0.96                        |
|                                                         | College Development                                                                              | 41.37                       |
|                                                         | Conveyance Exp.                                                                                  | 0.36                        |
| Other Items                                             | Misc. Exp.                                                                                       | 3.58                        |
|                                                         | Bank Commission                                                                                  | 0.28                        |
|                                                         | Sanitation Exp.                                                                                  | 0.89                        |
|                                                         | Software Exp.                                                                                    | 0.91                        |
|                                                         | Eligibility Fees                                                                                 | 1.12                        |
|                                                         | Guest Lecture                                                                                    | 0.08                        |
|                                                         | Washing Allowance                                                                                | 0.16                        |