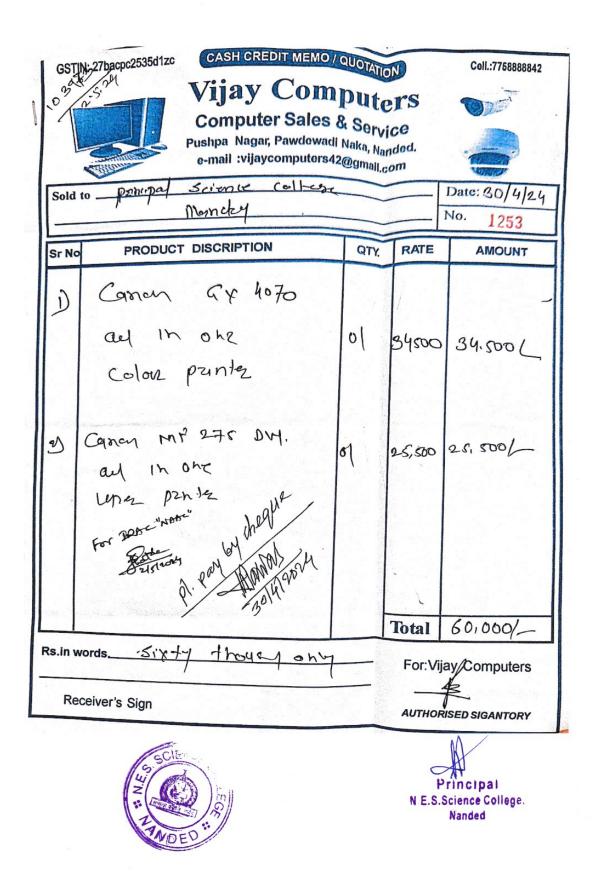

| t beren   |                  | lashri Fintestrivi |



INVOICE BASAVRAJ Broadband Shop No. S-21, Gurusingh Market Near Shyam Talkies Parking, Nanded-431601 BASAVRA. WI Fi) Phone no.: 9271504867 Email: basavrajwifi@gmail.com of GARASS State: 27-Maharashtra HOTSPOT Invoice Details Invoice No. : BB-24-25/059 Bill To Date : 02-05-2024 PRINCIPAL SCIENCE COLLEGE SHRI NAGAR, NANDED Amount Contact No. : 9766450266 Discount Price/ Unit Quantity HSN/ SAC ₹ 50,000.00 Item name ₹ 0.00 (0%) ₹ 25,000.00 # 512MBPS\_UNLIMITED\_30\_DAYS ₹ 0.00 ₹ 2,500.00 (100%) ₹ 2,500.00 Installation Charges Non-Refundable ₹ 3,000.00 ₹ 0.00 (0%) ₹ 3,000.00 85176930 Static IP Charges Yearly Amounts Invoice Amount In Words ₹ 53,000.00 Sub Total Fifty Three Thousand Rupees only ₹ 53,000.00 Total ₹ 0.00 Received ₹ 53,000.00 Balance ₹ 0.00 **Previous Balance** ₹ 53,000.00 Curren