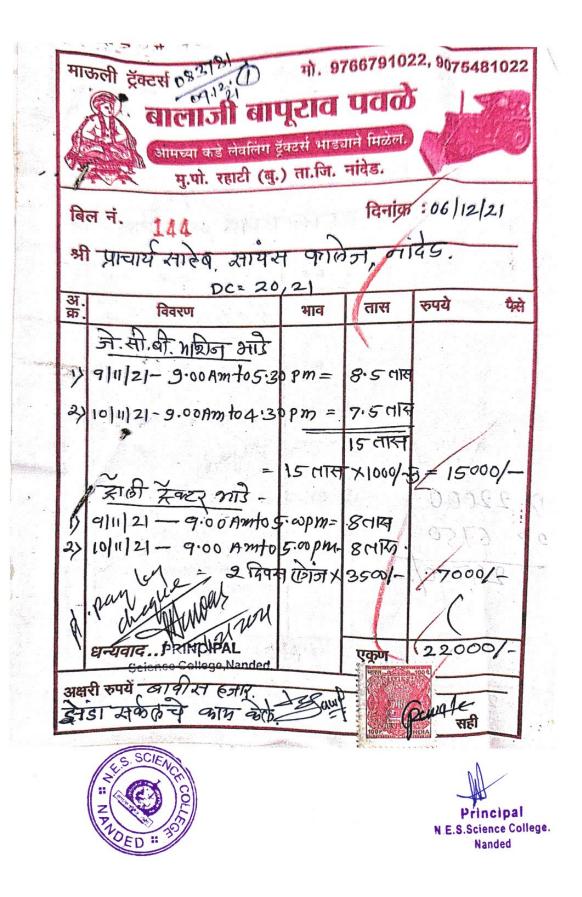

4.4.1: Percentage expenditure incurred on maintenance of physical facilities and academic support facilities excluding salary component, during the last year -

| Head of expenditure (for ex.<br>Repair and maintenance) | 2020-21<br>Item of expenditure (for ex. AMC for Lab<br>equipment and computers, garden<br>maintenance etc.) | Amount<br>(INR in<br>Lakhs) |
|---------------------------------------------------------|-------------------------------------------------------------------------------------------------------------|-----------------------------|
|                                                         | Road Repair                                                                                                 | 0                           |
| <b>Repairs and Maintenance:</b>                         | Current Repair                                                                                              | 0.89                        |
| inipano ano                                             | Computer Maintenance                                                                                        | 0.35                        |
|                                                         |                                                                                                             | 1.2                         |
|                                                         | Chemistry recurring expenditure                                                                             | 0.10                        |
|                                                         | Physics recurring expenditure                                                                               | 0.25                        |
|                                                         | Botany recurring expenditure                                                                                | 1.77                        |
|                                                         | Geology recurring expenditure                                                                               | 0.03                        |
| Current Laboratory Expenditure                          | Zoology recurring expenditure                                                                               | 0.24                        |
|                                                         | Mathematics recurring expenditure                                                                           | 0.12                        |
|                                                         | Fishery recurring expenditure                                                                               | 0.55                        |
|                                                         | Statistics recurring expenditure                                                                            | 0.09                        |
|                                                         | Chemical and Glasswares                                                                                     | 1.41                        |
|                                                         |                                                                                                             | 4.6                         |
|                                                         | College Garden                                                                                              | 2.18                        |
|                                                         | Botanical Garden                                                                                            | 0.67                        |
|                                                         | Water Pumping Plan                                                                                          | 0.01                        |
| Miscellanious                                           | Lighting                                                                                                    | 5.08                        |
|                                                         | Telephone                                                                                                   | 2.1                         |
|                                                         | Stationary                                                                                                  | 1.22                        |
|                                                         | Printing and Examination                                                                                    | 0.53                        |
|                                                         | Games and sports Expenditure                                                                                | 0.7                         |
| Gymkhana and other extra                                | Social Gathering Expenditure                                                                                | 0.5                         |
| curricular activities                                   | Special Science Activity Expenditure                                                                        | 0.4                         |
|                                                         | Audit Fees                                                                                                  | 0.3                         |
|                                                         | Affiliation Fees                                                                                            | 3.2                         |
|                                                         | Office Contingencies                                                                                        | 0.4                         |
|                                                         | Advertisement Exp.                                                                                          | 1.2                         |
|                                                         | Travelling Expenses                                                                                         | 0.0                         |
| Other Items                                             | College Development                                                                                         | 3.8                         |
|                                                         | Conveyance Exp.                                                                                             | 0.2                         |
|                                                         | Misc. Exp.                                                                                                  | 0.1                         |
| 10                                                      | Bank Commission                                                                                             | 0.3                         |
|                                                         | Sanitation Exp.                                                                                             | 0.3                         |